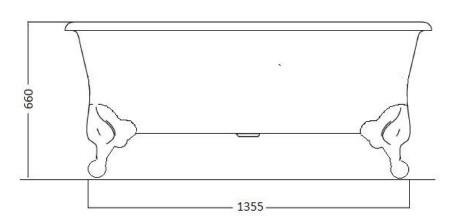

Length: 1610mm / 63.5" Width: 740mm / 29" Height: 660mm / 26" Weight: 159kg / 351lb

| Delafon Bath |           |
|--------------|-----------|
| O/A Length   | 1610      |
| O/A Width    | 740       |
| O/A Height   | 660       |
| Int. Length  | 1300 apr. |
| Int. Width   | 440 apr.  |
| Int. Depth   | 400 apr.  |