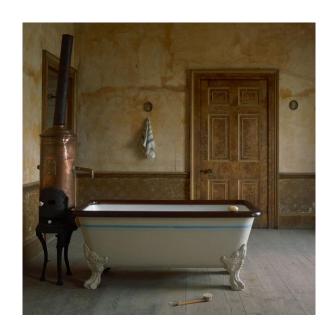

## **DELAFON BATH**

The Delafon bath is a reproduction of a French Jacob Delafon original French cast iron bath (Circa 1900) and has a luxurious wooden roll. The bath is cast in England from recycled brake discs and is shown with a painted exterior and decorative blue line, as featured on the original. The bath can also have a polished & lacquered or patinated exterior finish.