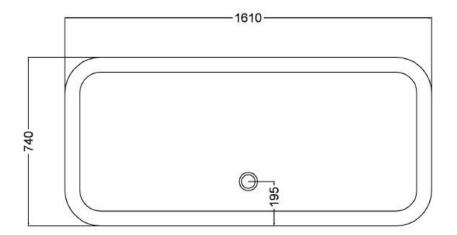

Length: 1610mm / 63.5" Width: 740mm / 29" Height: 660mm / 26" Weight: 159kg / 351lb

| Delafon Bath |           |
|--------------|-----------|
| O/A Length   | 1610      |
| O/A Width    | 740       |
| O/A Height   | 660       |
| Int. Length  | 1300 apr. |
| Int. Width   | 440 apr.  |
| Int. Depth   | 400 apr.  |