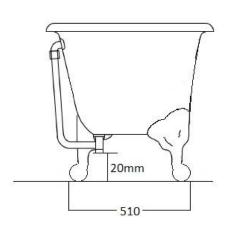

Length: 1610mm / 63.5" Width: 740mm / 29" Height: 660mm / 26" Weight: 159kg / 351lb

| Delafon Bath |           |
|--------------|-----------|
| O/A Length   | 1610      |
| O/A Width    | 740       |
| O/A Height   | 660       |
| Int. Length  | 1300 apr. |
| Int. Width   | 440 apr.  |
| Int. Depth   | 400 apr.  |