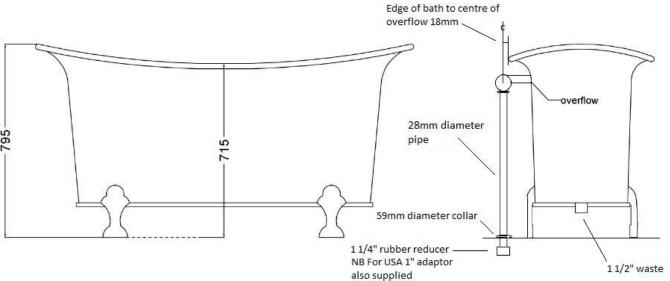

Length: 1560mm / 61.5" Width: 630mm / 25"

Height: 715 - 795mm / 28 - 31"

Capacity: 288 litres / 64 UK gallons / 76 US Gallons

Weight: 175kg / 385lb

| Empire Bath |           |
|-------------|-----------|
| O/A Length  | 1560      |
| O/A Width   | 630       |
| O/A Height  | 795       |
| Int. Length | 1265 apr. |
| Int. Width  | 520 apr.  |
| Int. Depth  | 590 apr.  |