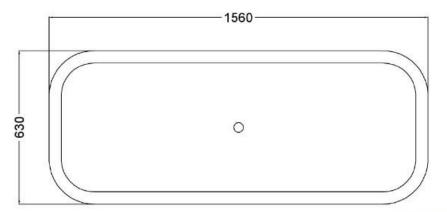

Length: 1560mm / 61.5" Width: 630mm / 25"

Height: 715 - 795mm / 28 - 31"

Capacity: 288 litres / 64 UK gallons / 76 US Gallons

Weight: 175kg / 385lb

| Empire Bath |           |
|-------------|-----------|
| O/A Length  | 1560      |
| O/A Width   | 630       |
| O/A Height  | 795       |
| Int. Length | 1265 apr. |
| Int. Width  | 520 apr.  |
| Int. Depth  | 590 apr.  |