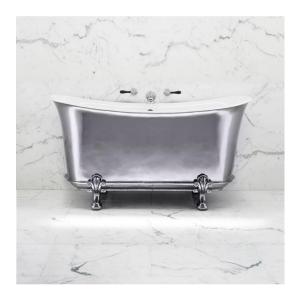

## **EMPIRE BATH ON FEET**

The Empire bath is a reproduction of an early 20<sup>th</sup> Century French double ended bath, which is cast in England from recycled brake discs. . The image shows the bath with a polished & lacquered exterior finish. It is also available with a patinated or painted exterior finish.