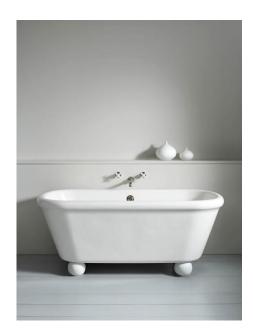

## **ROCKWELL BATH – WITH FEET**

The Rockwell bath is a reproduction of an antique bath with a modern twist, equally at home in a traditional or contemporary setting. It is manufactured in England from Vitrite <sup>™</sup>, a stone and mineral composite that replicates the look and feel of the original bath but without the weight.