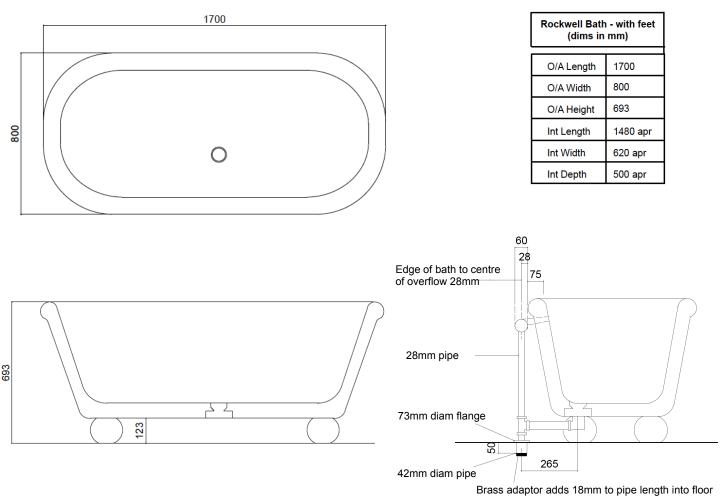

Length: 1700mm / 67" Width: 800mm / 31.5" Height: 693mm / 27" Capacity: 265 litres / 58 UK gallons / 70 US Gallons Dry weight: 80kg / 176lb

Waste: 1 1/2"; Overflow: 28mm into 42mm waste pipe - outlet is 1 1/2" BSP. We only supply fittings above the floor. We do not supply the trap; the trap needs to go beneath the floor. Dimensions are given in mm, they are a guide only and may vary from bath to bath.