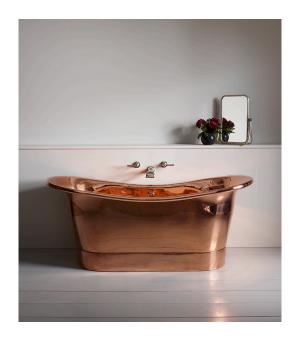

## MARTHA BATH

The Martha bath is a reproduction of a late 19th Century French double ended bath. Hand made and finished. The image shows polished copper inside and out, both of which can be lacquered or left unlacquered to patinate naturally.