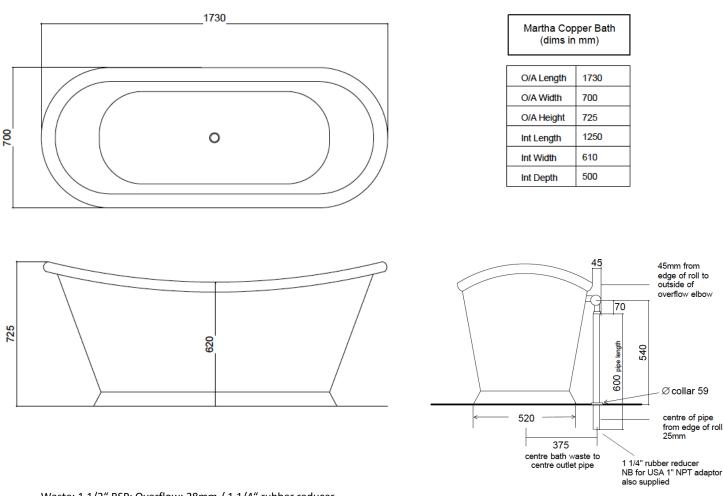

Length: 1730mm / 68.11" Width: 700mm / 27.55" Height: 725mm / 28.54" Capacity: 280 litres / 61 UK gallons / 74 US Gallons Weight: Approximately 50kg / 110lb

Waste:  $1 \frac{1}{2}$  BSP; Overflow: 28mm /  $1 \frac{1}{4}$  rubber reducer. We only supply fittings above the floor. We do not supply the trap; the trap needs to go beneath the floor. Dimensions are given in mm, they are a guide only and may vary from bath to bath.