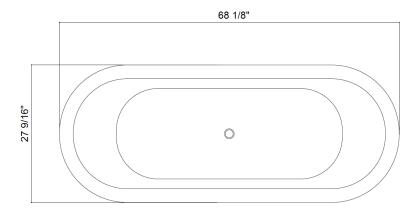

Length: 68 1/8" Width: 27 9/16" Height: 28 9/16"

Capacity: 74 US Gallons

Dry weight: Approximately 110lb

| Martha Copper Bath |           |
|--------------------|-----------|
| O/A Length         | 68 1/8"   |
| O/A Width          | 27 9/16"  |
| O/A Height         | 28 9/16"  |
| Int Length         | 49 3/16"  |
| Int Width          | 24"       |
| Int Depth          | 19 11/16" |

Measurements shown are for guidelines only (All dims shown in inches)

Waste: 1 1/2" BSP // 1 1/2" IPS; Overflow: 28mm / 1 1/4" rubber reducer.

We only supply fittings above the floor. We do not supply the trap; the trap needs to go beneath the floor. Dimensions are given in inches, they are a guide only and may vary from bath to bath.