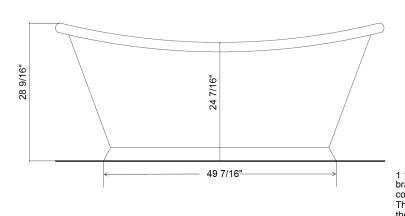

Length: 68 1/8" Width: 27 9/16" Height: 28 9/16"

Capacity: 74 US Gallons

Dry weight: Approximately 110lb

| Martha Copper Bath |           |
|--------------------|-----------|
| O/A Length         | 68 1/8"   |
| O/A Width          | 27 9/16"  |
| O/A Height         | 28 9/16"  |
| Int Length         | 49 3/16"  |
| Int Width          | 24"       |
| Int Depth          | 19 11/16" |

Measurements shown are for guidelines only (All dims shown in inches)

Waste: 1 1/2" BSP // 1 1/2" IPS; Overflow: 28mm / 1 1/4" rubber reducer.

We only supply fittings above the floor. We do not supply the trap; the trap needs to go beneath the floor. Dimensions are given in inches, they are a guide only and may vary from bath to bath.