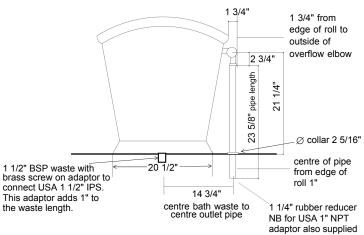

Measurements shown are for guidelines only (All dims shown in inches)

Waste: 1 1/2" BSP // 1 1/2" IPS; Overflow: 28mm / 1 1/4" rubber reducer.

We only supply fittings above the floor. We do not supply the trap; the trap needs to go beneath the floor. Dimensions are given in inches, they are a guide only and may vary from bath to bath.