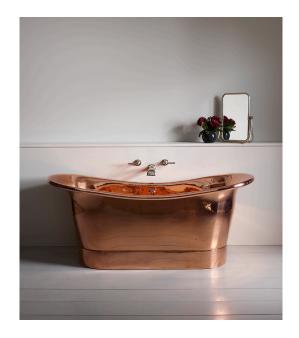

## MARTHA BATH - US

The Martha bath is a reproduction of a late 19th Century French double ended bath. Hand made and finished. The image shows polished copper inside and out, both of which can be lacquered or left unlacquered to patinate naturally.