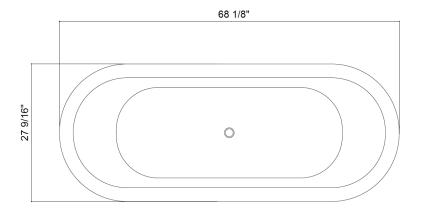

## MARTHA BATH - US

The Martha bath is a reproduction of a late 19th Century French double ended bath. Hand made and finished. The image shows a painted exterior and tinned interior.

Length: 68 1/8" Width: 27 9/16" Height: 28 9/16"

Capacity: 74 US Gallons

Dry weight: Approximately 110lb

| Martha Copper Bath |           |
|--------------------|-----------|
| O/A Length         | 68 1/8"   |
| O/A Width          | 27 9/16"  |
| O/A Height         | 28 9/16"  |
| Int Length         | 49 3/16"  |
| Int Width          | 24"       |
| Int Depth          | 19 11/16" |