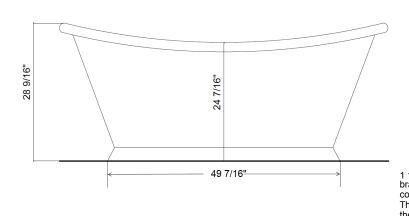

## MARTHA BATH - US

The Martha bath is a reproduction of a late 19th Century French double ended bath. Hand made and finished. The image shows a painted exterior and tinned interior.

Length: 68 1/8" Width: 27 9/16" Height: 28 9/16"

Capacity: 74 US Gallons

Dry weight: Approximately 110lb

| Martha Copper Bath |           |
|--------------------|-----------|
| O/A Length         | 68 1/8"   |
| O/A Width          | 27 9/16"  |
| O/A Height         | 28 9/16"  |
| Int Length         | 49 3/16"  |
| Int Width          | 24"       |
| Int Depth          | 19 11/16" |