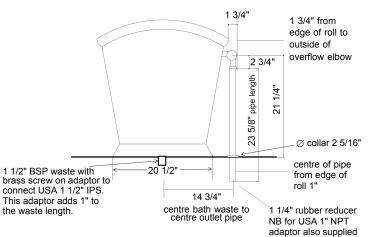

Measurements shown are for guidelines only (All dims shown in inches)

Waste: 1 1/2" BSP // 1 1/2" IPS; Overflow: 28mm / 1 1/4" rubber reducer.

We only supply fittings above the floor. We do not supply the trap; the trap needs to go beneath the floor. Dimensions are given in inches, they are a guide only and may vary from bath to bath.