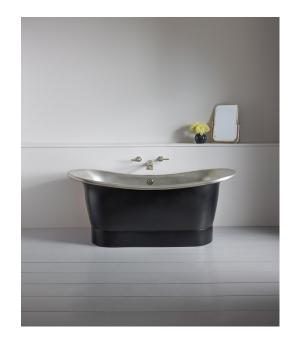

## MARTHA BATH - US

The Martha bath is a reproduction of a late 19th Century French double ended bath. Hand made and finished. The image shows a painted exterior and tinned interior.

Length: 68 1/8" Width: 27 9/16" Height: 28 9/16"