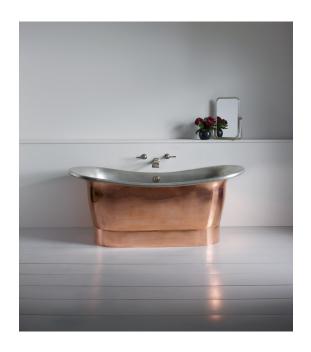

## MARTHA BATH

The Martha bath is a reproduction of a late 19th Century French double ended bath. Hand made and finished. The image shows a copper exterior and tinned interior.

Length: 1730mm / 68.11" Width: 700mm / 27.55" Height: 725mm / 28.54"