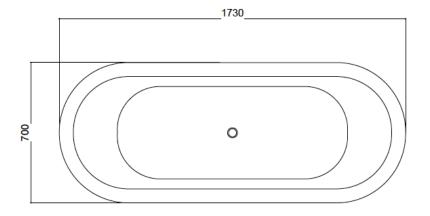

## MARTHA BATH

The Martha bath is a reproduction of a late 19th Century French double ended bath. Hand made and finished. The image shows a copper exterior and tinned interior.

Length: 1730mm / 68.11" Width: 700mm / 27.55" Height: 725mm / 28.54"

Capacity: 280 litres / 61 UK gallons / 74 US Gallons

Weight: Approximately 50kg / 110lb

| Martha Copper Bath (dims in mm) |
|---------------------------------|
|                                 |

| O/A Length | 1730        |
|------------|-------------|
| O/A Width  | 700         |
| O/A Height | <b>72</b> 5 |
| Int Length | 1250        |
| Int Width  | 610         |
| Int Depth  | 500         |
| <u> </u>   |             |