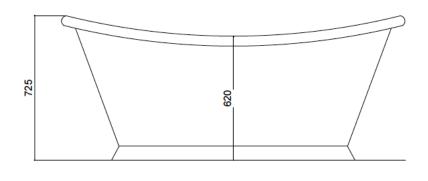

## MARTHA BATH

The Martha bath is a reproduction of a late 19th Century French double ended bath. Hand made and finished. The image shows a copper exterior and tinned interior.

Length: 1730mm / 68.11" Width: 700mm / 27.55" Height: 725mm / 28.54"

Capacity: 280 litres / 61 UK gallons / 74 US Gallons

Weight: Approximately 50kg / 110lb

| Martha Copper Bath (dims in mm) |
|---------------------------------|
|                                 |

| O/A Length | 1730        |
|------------|-------------|
| O/A Width  | 700         |
| O/A Height | <b>72</b> 5 |
| Int Length | 1250        |
| Int Width  | 610         |
| Int Depth  | 500         |
| <u> </u>   |             |