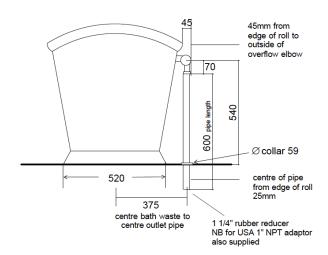

Waste: 1 1/2" BSP; Overflow: 28mm / 1 1/4" rubber reducer.

We only supply fittings above the floor. We do not supply the trap; the trap needs to go beneath the floor.

Dimensions are given in mm, they are a guide only and may vary from bath to bath.