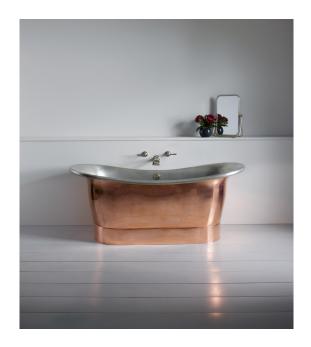

## MARTHA BATH - US

The Martha bath is a reproduction of a late 19th Century French double ended bath. Hand made and finished. The image shows a copper exterior and tinned interior.

Length: 68 1/8" Width: 27 9/16" Height: 28 9/16"

Capacity: 74 US Gallons

Dry weight: Approximately 110lb

| Martha Copper Bath |           |
|--------------------|-----------|
| O/A Length         | 68 1/8"   |
| O/A Width          | 27 9/16"  |
| O/A Height         | 28 9/16"  |
| Int Length         | 49 3/16"  |
| Int Width          | 24"       |
| Int Depth          | 19 11/16" |