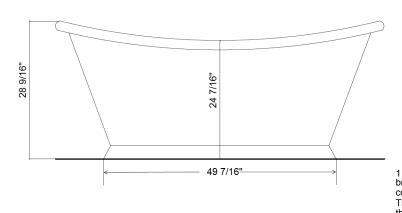

## MARTHA BATH - US

The Martha bath is a reproduction of a late 19th Century French double ended bath. Hand made and finished. The image shows a copper exterior and tinned interior.

Length: 68 1/8" Width: 27 9/16" Height: 28 9/16"

Capacity: 74 US Gallons

Dry weight: Approximately 110lb

| Martha Copper Bath |           |
|--------------------|-----------|
| O/A Length         | 68 1/8"   |
| O/A Width          | 27 9/16"  |
| O/A Height         | 28 9/16"  |
| Int Length         | 49 3/16"  |
| Int Width          | 24"       |
| Int Depth          | 19 11/16" |