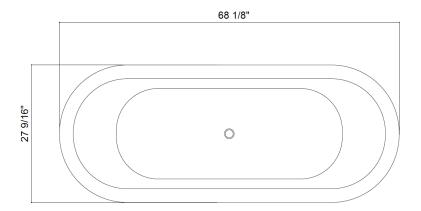

## MARTHA BATH - US

The Martha bath is a reproduction of a late 19th Century French double ended bath. Hand made and finished. The image shows a copper exterior and tinned interior.

Length: 68 1/8" Width: 27 9/16" Height: 28 9/16"

Capacity: 74 US Gallons

Dry weight: Approximately 110lb

| Martha Copper Bath |           |
|--------------------|-----------|
| O/A Length         | 68 1/8"   |
| O/A Width          | 27 9/16"  |
| O/A Height         | 28 9/16"  |
| Int Length         | 49 3/16"  |
| Int Width          | 24"       |
| Int Depth          | 19 11/16" |