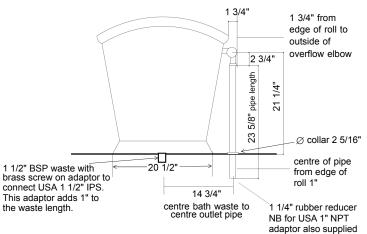

Measurements shown are for guidelines only (All dims shown in inches)

Waste: 1 1/2" BSP // 1 1/2" IPS; Overflow: 28mm / 1 1/4" rubber reducer.

We only supply fittings above the floor. We do not supply the trap; the trap needs to go beneath the floor. Dimensions are given in inches, they are a guide only and may vary from bath to bath.