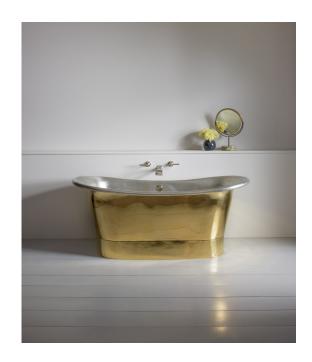

## MARTHA BATH - US

The Martha bath is a reproduction of a late 19th Century French double ended bath. Hand made and finished. The image shows a brass exterior and tinned interior.

Length: 68 1/8" Width: 27 9/16" Height: 28 9/16"