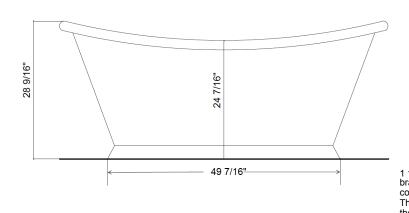

## MARTHA BATH - US

The Martha bath is a reproduction of a late 19th Century French double ended bath. Hand made and finished. The image shows a brass exterior and tinned interior.

Length: 68 1/8" Width: 27 9/16" Height: 28 9/16"

Capacity: 74 US Gallons

Dry weight: Approximately 110lb

| Martha Copper Bath |           |
|--------------------|-----------|
| O/A Length         | 68 1/8"   |
| O/A Width          | 27 9/16"  |
| O/A Height         | 28 9/16"  |
| Int Length         | 49 3/16"  |
| Int Width          | 24"       |
| Int Depth          | 19 11/16" |