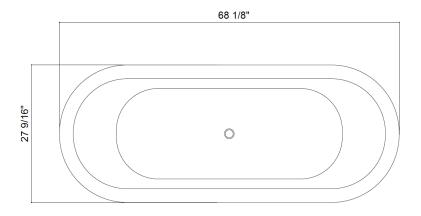

## MARTHA BATH - US

The Martha bath is a reproduction of a late 19th Century French double ended bath. Hand made and finished. The image shows a brass exterior and tinned interior.

Length: 68 1/8" Width: 27 9/16" Height: 28 9/16"

Capacity: 74 US Gallons

Dry weight: Approximately 110lb

| Martha Copper Bath |           |
|--------------------|-----------|
| O/A Length         | 68 1/8"   |
| O/A Width          | 27 9/16"  |
| O/A Height         | 28 9/16"  |
| Int Length         | 49 3/16"  |
| Int Width          | 24"       |
| Int Depth          | 19 11/16" |