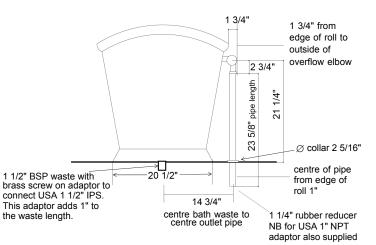

Measurements shown are for guidelines only (All dims shown in inches)

Waste: 1 1/2" BSP // 1 1/2" IPS; Overflow: 28mm / 1 1/4" rubber reducer.

We only supply fittings above the floor. We do not supply the trap; the trap needs to go beneath the floor. Dimensions are given in inches, they are a guide only and may vary from bath to bath.