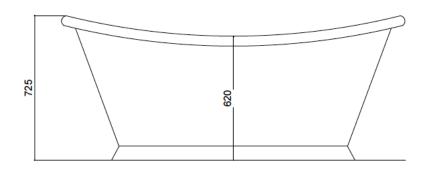

## MARTHA BATH

The Martha bath is a reproduction of a late 19th Century French double ended bath. Hand made and finished. The image shows a brass exterior and tinned interior.

Length: 1730mm / 68.11" Width: 700mm / 27.55" Height: 725mm / 28.54"

Capacity: 280 litres / 61 UK gallons / 74 US Gallons

Weight: Approximately 50kg / 110lb

| Martha Copper Bath |  |
|--------------------|--|
| (dims in mm)       |  |

| O/A Length | 1730 |
|------------|------|
| O/A Width  | 700  |
| O/A Height | 725  |
| Int Length | 1250 |
| Int Width  | 610  |
| Int Depth  | 500  |
|            |      |