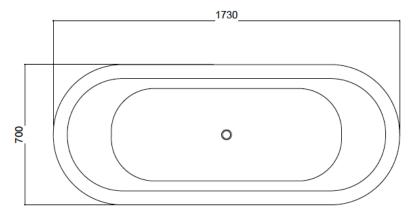

## MARTHA BATH

The Martha bath is a reproduction of a late 19th Century French double ended bath. Hand made and finished. The image shows a brass exterior and tinned interior.

Length: 1730mm / 68.11" Width: 700mm / 27.55" Height: 725mm / 28.54"

Capacity: 280 litres / 61 UK gallons / 74 US Gallons

Weight: Approximately 50kg / 110lb

| Martha Copper Bath |  |
|--------------------|--|
| (dims in mm)       |  |

| O/A Length | 1730 |
|------------|------|
| O/A Width  | 700  |
| O/A Height | 725  |
| Int Length | 1250 |
| Int Width  | 610  |
| Int Depth  | 500  |
|            |      |