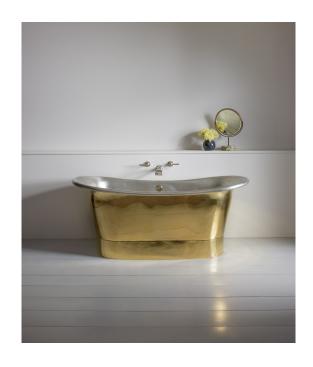

## MARTHA BATH

The Martha bath is a reproduction of a late 19th Century French double ended bath. Hand made and finished. The image shows a brass exterior and tinned interior.

Length: 1730mm / 68.11" Width: 700mm / 27.55" Height: 725mm / 28.54"