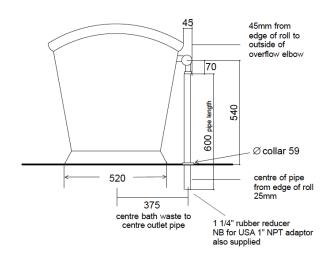

Waste: 1 1/2" BSP; Overflow: 28mm / 1 1/4" rubber reducer.

We only supply fittings above the floor. We do not supply the trap; the trap needs to go beneath the floor.

Dimensions are given in mm, they are a guide only and may vary from bath to bath.