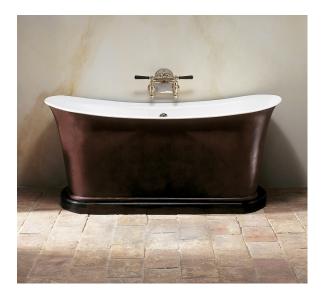

## **EMPIRE BATH ON PLINTH**

The Empire bath is a reproduction of an early 20<sup>th</sup> Century French double ended bath, which is cast in England from recycled brake discs. The image shows the bath with a patinated exterior finish. It is also available with a polished & lacquered or painted exterior finish.