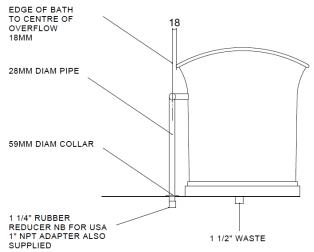

Length: 1560mm / 61.5" Width: 630mm / 25" Height: 640 - 720mm / 25.2" - 28.5" Capacity: 288 litres / 64 UK gallons / 76 US gallons Weight: 175kg / 385lb

Waste: 1 1/2" BSP; Overflow: 28mm / 1 1/4" rubber reducer.

We only supply fittings above the floor. We do not supply the trap; the trap needs to go beneath the floor. Dimensions are given in mm; they are a guide only and may vary from bath to bath.