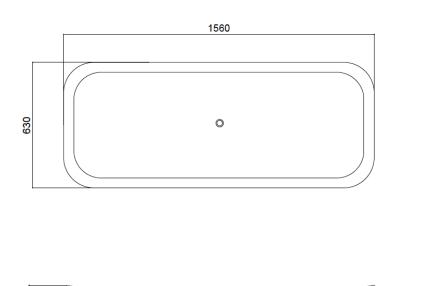

Length: 1560mm / 61.5" Width: 630mm / 25" Height: 640 - 720mm / 25.2" - 28.5" Capacity: 288 litres / 64 UK gallons / 76 US gallons Weight: 175kg / 385lb

Waste: 1 1/2" BSP; Overflow: 28mm / 1 1/4" rubber reducer.

We only supply fittings above the floor. We do not supply the trap; the trap needs to go beneath the floor. Dimensions are given in mm; they are a guide only and may vary from bath to bath.