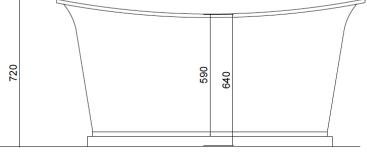

Length: 1560mm / 61.5" Width: 630mm / 25" Height: 640 - 720mm / 25.2" - 28.5" Capacity: 288 litres / 64 UK gallons / 76 US gallons Weight: 175kg / 385lb

Waste: 1 1/2" BSP; Overflow: 28mm / 1 1/4" rubber reducer.

We only supply fittings above the floor. We do not supply the trap; the trap needs to go beneath the floor. Dimensions are given in mm; they are a guide only and may vary from bath to bath.