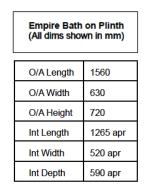

Length: 1560mm / 61.5" Width: 630mm / 25" Height: 640 - 720mm / 25.2" - 28.5" Capacity: 288 litres / 64 UK gallons / 76 US gallons Weight: 175kg / 385lb

Waste: 1 1/2" BSP; Overflow: 28mm / 1 1/4" rubber reducer.

We only supply fittings above the floor. We do not supply the trap; the trap needs to go beneath the floor. Dimensions are given in mm; they are a guide only and may vary from bath to bath.