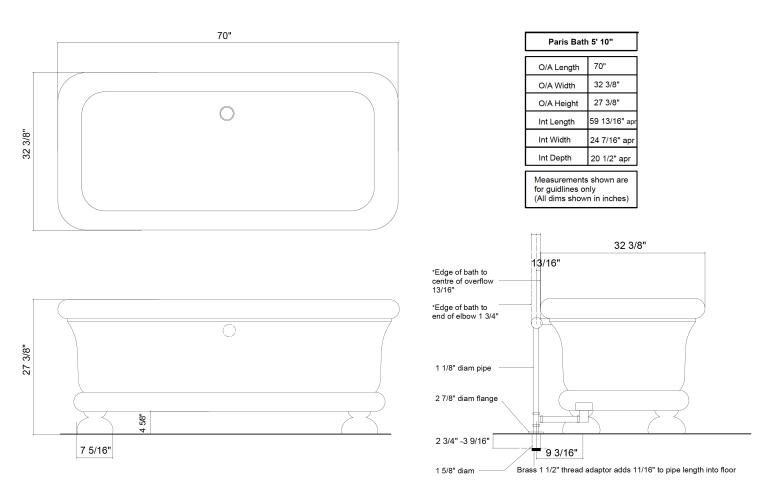

Length: 70" Width: 32 3/8" Height: 27 1/4" Capacity: 82 US Gallons Dry weight: 198lb

Waste:  $1 \frac{1}{2}$ ; Overflow: 28mm into 42mm waste pipe - outlet is UK  $1 \frac{1}{2}$  BSP - USA  $1 \frac{1}{2}$  IPS. We only supply fittings above the floor. We do not supply the trap; the trap needs to go beneath the floor. Dimensions are given in inches; they are a guide only and may vary from bath to bath.