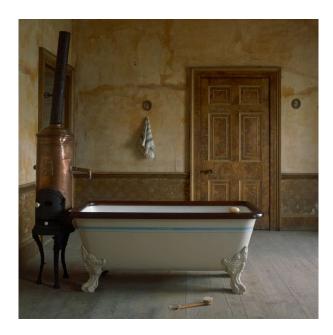

## DELAFON BATH WITH LION FEET

The Delafon bath is a reproduction of a
French Jacob Delafon original French cast iron
bath (Circa 1900) and has a luxurious wooden roll.
The bath is cast in England from recycled brake
discs and is shown with a painted exterior and
decorative blue line, as featured on the original.
The bath can also have a polished & lacquered or
patinated exterior finish.