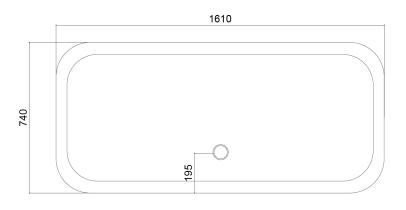

Length: 1610mm / 63.5" Width: 740mm / 29" Height: 695mm / 27.4" Dry weight: 159kg / 351lb

Capacity: 270 litres / 60 UK gallons / 71 US gallons

| Delafon Bath |          |
|--------------|----------|
| O/A Length   | 1610     |
| O/A Width    | 740      |
| O/A Height   | 695      |
| Int Length   | 1460 apr |
| Int Width    | 600 apr  |
| Int Depth    | 530 apr  |