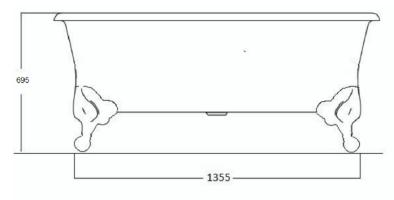

Length: 1610mm / 63.5" Width: 740mm / 29" Height: 695mm / 27.4" Dry weight: 159kg / 351lb

Capacity: 270 litres / 60 UK gallons / 71 US gallons

| Delafon Bath |          |
|--------------|----------|
| O/A Length   | 1610     |
| O/A Width    | 740      |
| O/A Height   | 695      |
| Int Length   | 1460 apr |
| Int Width    | 600 apr  |
| Int Depth    | 530 apr  |