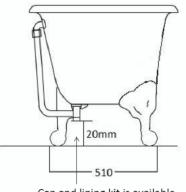

Cap and lining kit is available to take waste into the floor

Combined waste and overflow 1 1/2" BSP.

For UK: if not using cap and lining kit, no adaptor is needed. If using a cap and lining kit, the adaptor will be  $1\,1/2$ " BSP and part of the kit.

For USA: if not using cap and lining kit, waste is supplied with a BSP - IPS screw adaptor which adds 18mm to waste length. If a cap and lining kit is required, the adaptor will be part of the kit and a 1 1/2" IPS adaptor is supplied.

We only supply fittings above the floor. We do not supply the trap; the trap needs to go beneath the floor. Dimensions are given in mm, they are a guide only and may vary from bath to bath.