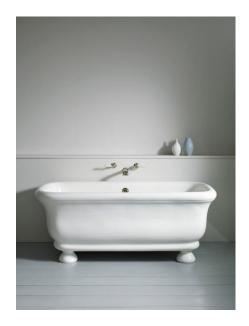

## PARIS BATH - 5' 10" - WITH FEET

The Paris bath is a faithful reproduction of an early 20<sup>th</sup> Century French fireclay bath. The tub is made of Vitrite ™, a stone and mineral composite, which replicates the look and feel of the original bath but without the weight. It is available with or without feet, in two sizes and may be produced in any colour (prices may vary).

Length: 70" Width: 32 3/8" Height: 27 1/4"

Capacity: 82 US Gallons Dry weight: 198lb

|         |  |  | 70" |  |  |
|---------|--|--|-----|--|--|
|         |  |  |     |  |  |
|         |  |  |     |  |  |
|         |  |  |     |  |  |
| 32 3/8" |  |  |     |  |  |
| 8       |  |  |     |  |  |
|         |  |  |     |  |  |
|         |  |  |     |  |  |