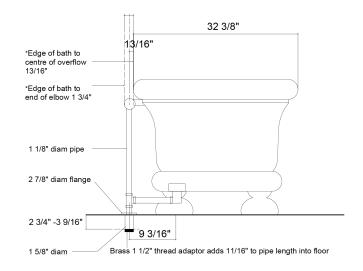

Length: 70" Width: 32 3/8" Height: 27 1/4"

Capacity: 82 US Gallons Dry weight: 198lb

|         |  |  | 70" |  |  |
|---------|--|--|-----|--|--|
|         |  |  |     |  |  |
|         |  |  |     |  |  |
|         |  |  |     |  |  |
| 32 3/8" |  |  |     |  |  |
| 8       |  |  |     |  |  |
|         |  |  |     |  |  |
|         |  |  |     |  |  |

| 27 3/8" |                                         | 0 |  |
|---------|-----------------------------------------|---|--|
|         | 2 2 2 8 2 8 2 8 2 8 2 8 2 8 2 8 2 8 2 8 |   |  |
|         | 7 5/16"                                 |   |  |

| Paris Bath 5' 10" |               |  |  |  |
|-------------------|---------------|--|--|--|
| O/A Length        | 70"           |  |  |  |
| O/A Width         | 32 3/8"       |  |  |  |
| O/A Height        | 27 3/8"       |  |  |  |
| Int Length        | 59 13/16" apr |  |  |  |
| Int Width         | 24 7/16" apr  |  |  |  |
| Int Depth         | 20 1/2" apr   |  |  |  |

Measurements shown are for guidlines only (All dims shown in inches)

Waste:  $1\,1/2$ "; Overflow: 28mm into 42mm waste pipe - outlet is UK  $1\,1/2$ " BSP - USA  $1\,1/2$ " IPS. We only supply fittings above the floor. We do not supply the trap; the trap needs to go beneath the floor. Dimensions are given in inches; they are a guide only and may vary from bath to bath.