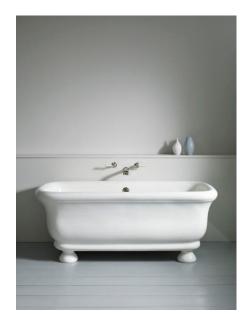

## PARIS BATH - 5' 6" WITH FEET - US

The Paris bath is a faithful reproduction of an early 20<sup>th</sup> Century French fireclay bath. The tub is made of Vitrite ™, a stone and mineral composite, which replicates the look and feel of the original bath but without the weight. It is available with or without feet, in two sizes and may be produced in any colour (prices may vary).

Length: 65 9/16" Width: 32 3/8" Height: 27 3/8"

Capacity: 79 US Gallons

Dry weight: 176lb

| 27 3/8" |         | 0 |  |
|---------|---------|---|--|
|         | 7 2/8"  |   |  |
|         | 7 5/16" |   |  |