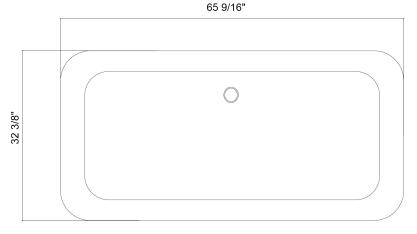

Length: 65 9/16" Width: 32 3/8" Height: 27 3/8"

Capacity: 79 US Gallons

Dry weight: 176lb

| 27 3/8" |         | 0 |  |
|---------|---------|---|--|
|         | 7 2/8"  |   |  |
|         | 7 5/16" |   |  |

| Paris Bath 5' 6" with Feet |              |  |  |
|----------------------------|--------------|--|--|
| O/A Length                 | 65 9/16"     |  |  |
| O/A Width                  | 32 3/8"      |  |  |
| O/A Height                 | 27 3/8"      |  |  |
| Int Length                 | 55 1/8" apr  |  |  |
| Int Width                  | 24 7/16" apr |  |  |
| Int Depth                  | 20 1/2" apr  |  |  |
|                            |              |  |  |