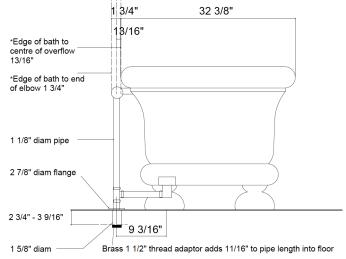

Measurements shown are for guidelines only (All dims shown in inches)

Waste:  $1\,1/2$ "; Overflow: 28mm into 42mm waste pipe - outlet is UK  $1\,1/2$ " BSP - USA  $1\,1/2$ " IPS. We only supply fittings above the floor. We do not supply the trap; the trap needs to go beneath the floor. Dimensions are given in inches; they are a guide only and may vary from bath to bath.