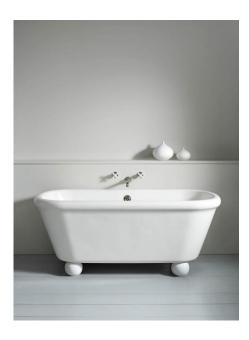

## **ROCKWELL BATH WITH FEET - US**

The Rockwell bath is a reproduction of an antique bath with a modern twist, equally at home in a traditional or contemporary setting. It is manufactured in England from Vitrite ™, a stone and mineral composite that replicates the look and feel of the original bath but without the weight.