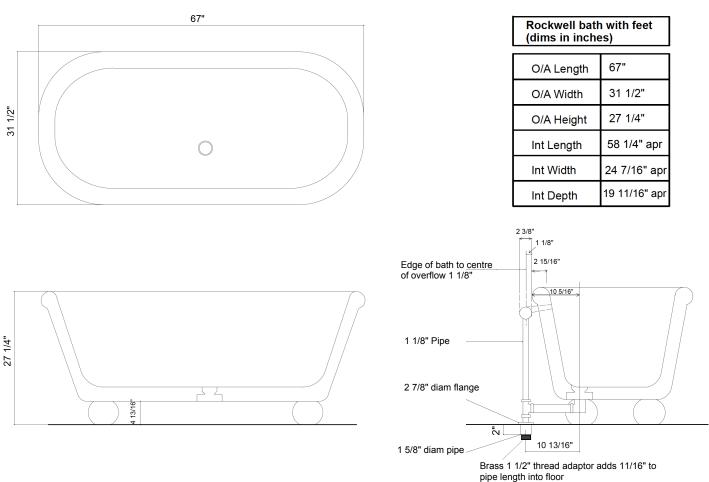

Length: 67" Width: 31 1/2" Height: 27 1/4" Capacity: 70 US Gallons Dry weight: 176lb

Waste:  $1 \frac{1}{2}$ ; Overflow: 28mm into 42mm waste pipe - outlet is UK  $1 \frac{1}{2}$  BSP - USA  $1 \frac{1}{2}$  IPS . We only supply fittings above the floor. We do not supply the trap; the trap needs to go beneath the floor. Dimensions are given in inches, they are a guide only and may vary from bath to bath. The pipe into the floor can be trimmed to suit.