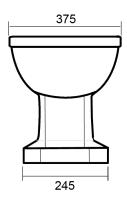

#### Side view with concealed cistern

Top view

Back view

### **Technical Details**

Assembly/Configuration: Pan for concealed cistern (two types available separately) Bowl shape: Elongated Flush motion: Flush lever / Flush plate Flush position: Right hand / Centre Flush Primary Material: Brass Flushing Technology: Syphonic Flush / Flush valve Minimum recommended cistern height (floor to top of cistern): 960mm Depth max: 517mm Cistern inlet connection size: 1/2" Cistern inlet connection type: Male Threading Installation type: Concealed cistern **Outer Rim Shape: Elongated** Rim height: 405mm Application: Bathroom / Cloakroom Water Pressure Maximum: 6.0 bar Water Pressure Minimum: 1.5 bar Water Pressure Recommended: 3.0 bar Outlet size: 102mm Water consumption: 6 litre