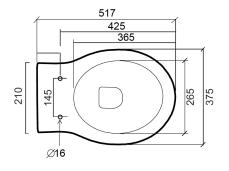

#### Side view with concealed cistern

Top view

Back view

### **Technical Details**

Assembly/Configuration: Pan for concealed cistern (two types available separately) Bowl shape: Elongated Flush motion: Flush lever / Flush plate Flush position: Right hand / Centre Flush Primary Material: Brass Flushing Technology: Syphonic Flush / Flush valve Minimum recommended cistern height (floor to top of cistern): 960mm Depth max: 517mm Cistern inlet connection size: 1/2" Cistern inlet connection type: Male Threading Installation type: Concealed cistern **Outer Rim Shape: Elongated** Rim height: 405mm Application: Bathroom / Cloakroom Water Pressure Maximum: 6.0 bar Water Pressure Minimum: 1.5 bar Water Pressure Recommended: 3.0 bar Outlet size: 102mm Water consumption: 6 litre