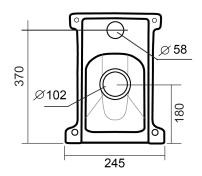

### **Technical Details**

Assembly/Configuration: Pan for concealed cistern (two types available separately) Bowl shape: Elongated Flush motion: Flush lever / Flush plate Flush position: Right hand / Centre Flush Primary Material: Brass Flushing Technology: Syphonic Flush / Flush valve Minimum recommended cistern height (floor to top of cistern): 960mm Depth max: 517mm Cistern inlet connection size: 1/2" Cistern inlet connection type: Male Threading Installation type: Concealed cistern **Outer Rim Shape: Elongated** Rim height: 405mm Application: Bathroom / Cloakroom Water Pressure Maximum: 6.0 bar Water Pressure Minimum: 1.5 bar Water Pressure Recommended: 3.0 bar Outlet size: 102mm Water consumption: 6 litre