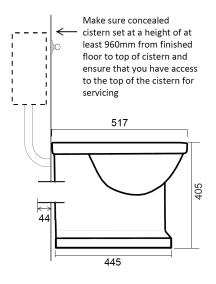

#### Side view with concealed cistern

Top view

Back view

### **Technical Details**

Assembly/Configuration: Pan for concealed cistern (two types available separately) Bowl shape: Elongated Flush motion: Flush lever / Flush plate Flush position: Right hand / Centre Flush Primary Material: Brass Flushing Technology: Syphonic Flush / Flush valve Minimum recommended cistern height (floor to top of cistern): 960mm Depth max: 517mm Cistern inlet connection size: 1/2" Cistern inlet connection type: Male Threading Installation type: Concealed cistern **Outer Rim Shape: Elongated** Rim height: 405mm Application: Bathroom / Cloakroom Water Pressure Maximum: 6.0 bar Water Pressure Minimum: 1.5 bar Water Pressure Recommended: 3.0 bar Outlet size: 102mm Water consumption: 6 litre