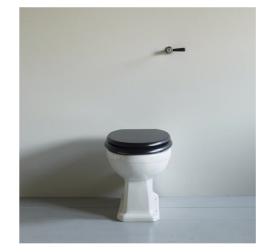

## SOHO LAVATORY PAN WITH CONCEALED CISTERN

The Soho lavatory pan is shown with a concealed cistern, matt black painted seat and graphite flush handle. The Soho collection also includes options for close coupled, low level and high level lavatories.