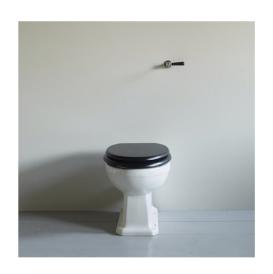

# SOHO LAVATORY PAN WITH CONCEALED CISTERN - US

The Soho lavatory pan is shown with a concealed cistern, matt black painted seat and graphite flush handle. The Soho collection also includes options for close coupled, low level and high level lavatories.