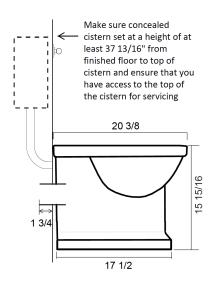

## Side view with concealed cistern

Top view

Front view

Back view

Flushing Technology: Syphonic Flush / Flush valve

Minimum recommended cistern height (floor to top of cistern): 37 13/16"

Depth max: 20 3/8"

Cistern inlet connection size: 1/2"

Cistern inlet connection type: Male Threading

Installation type: Concealed cistern

Outer Rim Shape: Elongated

Rim height: 15 15/16"

Application: Bathroom / Cloakroom Water Pressure Maximum: 85.0 psi Water Pressure Minimum: 20.0 psi Water Pressure Recommended: 45.0 psi