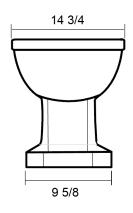

# SOHO LAVATORY PAN WITH CONCEALED CISTERN - US

The Soho lavatory pan is shown with a concealed cistern, matt black painted seat and graphite flush handle. The Soho collection also includes options for close coupled, low level and high level lavatories.



## Side view with concealed cistern



Top view



Front view



Back view





## SOHO LAVATORY PAN WITH CONCEALED CISTERN - US

(Page 2/2)

## **Technical Details**

Assembly/Configuration: Pan for concealed cistern

(two types available separately)

Bowl shape: Elongated

Flush motion: Flush lever / Flush plate Flush position: Right hand / Centre Flush Primary Material: Brass

Flushing Technology: Syphonic Flush / Flush valve

Minimum recommended cistern height (floor to top of cistern): 37 13/16"

Depth max: 20 3/8"

Cistern inlet connection size: 1/2"

Cistern inlet connection type: Male Threading

Installation type: Concealed cistern

Outer Rim Shape: Elongated

Rim height: 15 15/16"

Application: Bathroom / Cloakroom Water Pressure Maximum: 85.0 psi Water Pressure Minimum: 20.0 psi Water Pressure Recommended: 45.0 psi

Outlet size: 4"

Water co