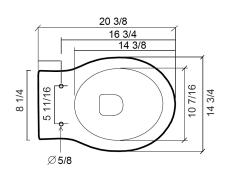

## Side view with concealed cistern

Top view

Front view

Back view

## **Technical Details**

Assembly/Configuration: Pan for concealed cistern

(two types available separately)

Bowl shape: Elongated

Flush motion: Flush lever / Flush plate Flush position: Right hand / Centre Flush Primary Material: Brass

Installation type: Concealed cistern

Outer Rim Shape: Elongated

Rim height: 15 15/16"

Application: Bathroom / Cloakroom Water Pressure Maximum: 85.0 psi Water Pressure Minimum: 20.0 psi Water Pressure Recommended: 45.0 psi