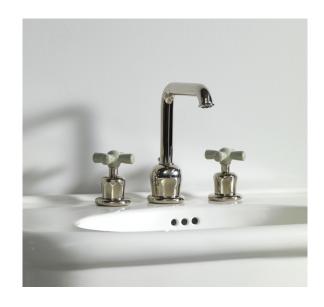

## ROCKWELL DECK MOUNTED TAPS, HIGH SPOUT

Rockwell deck mounted basin taps with high spout. The crossheads are available in either all metal or Rockwell coloured ceramic: lilac/Bonbon, orange/Squash, black/Graphite/Ink, white/Snowdrop, grey/Seattle, green/Willow, blue/Powder, yellow/Sherbet, red/Lipstick and pale pink/Conch. We also offer a colour matching service. Please contact the office for further information. Manufactured in England.