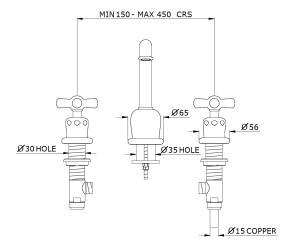

Deck thickness maximum: 45mm Drain depth maximum: 40mm Drain hole diameter: 44mm

Drain style: pop-up

Valve fittings hole diameter: 30mm Spout fittings hole diameter: 35mm Handle spread maximum: 450mm Handle spread minimum: 150mm Handle turn angle: 1/4 turn