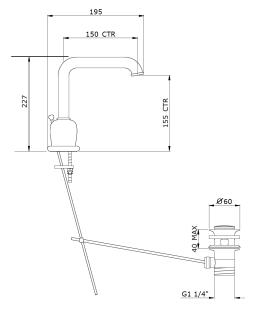

Height: 227mm

Inlet connection size: 1/2" / 15mm Inlet connection type: male with

compression nut Number of holes: 3 Primary material: brass

Spout swivel: no

Suggested application: basin

Valve material: brass