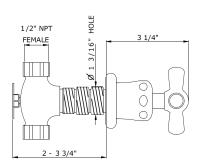

## **Technical Details**

Valve rough-in depth maximum: 3 3/4" Valve rough-in depth minimum: 2"

Primary material: brass

Valve fittings hole diameter: 1 3/16" Spout fittings hole diameter: 1"

Flow restriction: as this is a cast spout, it cannot be fitted with a flow regulator

Handle turn angle: 1/4 turn

Spout length: 5 1/8"

Spout inlet connection size: 1/2"

Spout inlet connection type: female NPT

Valve Inlet connection size: 1/2"

Valve inlet connection type: female NPT

Installation type: wall mounted

Number of handles: 2 Number of holes: 3 Spout swivel: no

Suggested application: basin