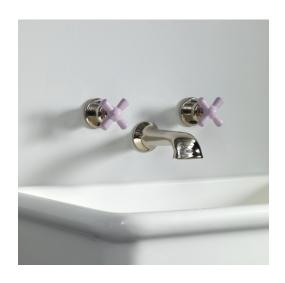

## ROCKWELL WALL MOUNTED BASIN TAPS WITH 5 1/8" CAST SPOUT - US

Rockwell wall mounted basin taps with 5 1/8" tubular spout. The crossheads are available in either all metal or Rockwell colored ceramic: lilac/Bonbon, orange/Squash, matt black/Graphite/Ink, white/Snowdrop, grey/Seattle, green/Willow, blue/Powder, yellow/Sherbet, red/Lipstick and pale pink/Conch. Other colors are available and we also offer a color matching service. Please contact the office for further information. Made in England.

Number of handles: 2 Number of holes: 3 Spout swivel: no

Suggested application: basin