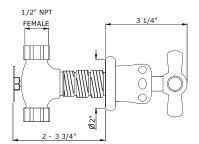

## **Technical Details**

Valve rough-in depth maximum: 3 3/4" Valve rough-in depth minimum: 2"

Primary material: brass

Valve fittings hole diameter: 1 3/16" Spout fittings hole diameter: 1"

Flow restriction: as this is a cast spout, it cannot be fitted with a flow regulator

Handle turn angle: 1/4 turn

Spout length: 5 1/8"

Spout inlet connection size: 1/2"

Spout inlet connection type: female NPT

Valve Inlet connection size: 1/2"

Valve inlet connection type: female NPT

Installation type: wall mounted

Number of handles: 2 Number of holes: 3 Spout swivel: no

Suggested application: basin