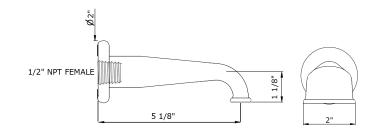

## **Technical Details**

Valve rough-in depth maximum: 3 3/4" Valve rough-in depth minimum: 2"

Primary material: brass

Valve fittings hole diameter: 1 3/16" Spout fittings hole diameter: 1"

Flow restriction: as this is a cast spout, it cannot be fitted with a flow regulator

Handle turn angle: 1/4 turn

Spout length: 5 1/8"

Spout inlet connection size: 1/2"

Spout inlet connection type: female NPT

Valve Inlet connection size: 1/2"

Valve inlet connection type: female NPT

Installation type: wall mounted