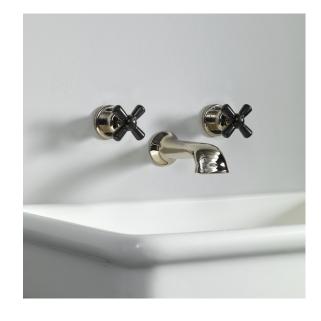

## ROCKWELL WALL MOUNTED BASIN TAPS WITH 130MM CAST SPOUT

Rockwell wall mounted basin taps with 130mm cast spout. The crossheads are available in either all metal or Rockwell coloured ceramic: lilac/Bonbon, orange/Squash, matt black/Graphite, gloss black/Ink, white/Snowdrop, grey/Seattle, green/Willow, blue/Powder, yellow/Sherbet, red/Lipstick and pale pink/Conch. Other colours are available. We also offer a colour matching service. Please contact the office for further information.