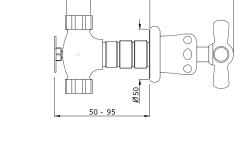

## **Technical Details**

Valve rough-in depth maximum:

95mm

Valve rough-in depth minimum:

50mm

Primary material: brass

Valve fittings hole diameter: 30mm Spout fittings hole diameter: 25mm

Handle turn angle: 1/4 turn Spout length: 130mm

Spout inlet connection size: 1/2" BSP Spout inlet connection type: male Inlet connection size: 1/2" BSP Valve inlet connection type: female

Installation type: wall mounted

Number of handles: 2 Number of holes: 3 Spout swivel: no