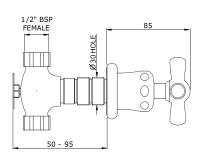

## **Technical Details**

Valve rough-in depth maximum:

95mm

Valve rough-in depth minimum:

50mm

Primary material: brass

Valve fittings hole diameter: 30mm Spout fittings hole diameter: 25mm

Handle turn angle: 1/4 turn Spout length: 130mm

Spout inlet connection size: 1/2" BSP Spout inlet connection type: male Inlet connection size: 1/2" BSP Valve inlet connection type: female

Installation type: wall mounted

Number of handles: 2 Number of holes: 3 Spout swivel: no