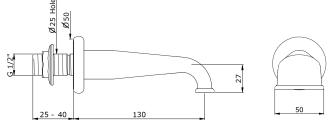

## **Technical Details**

Valve rough-in depth maximum:

95mm

Valve rough-in depth minimum:

50mm

Primary material: brass

Valve fittings hole diameter: 30mm Spout fittings hole diameter: 25mm

Handle turn angle: 1/4 turn Spout length: 130mm

Spout inlet connection size: 1/2" BSP Spout inlet connection type: male Inlet connection size: 1/2" BSP Valve inlet connection type: female

Installation type: wall mounted

Number of handles: 2 Number of holes: 3 Spout swivel: no