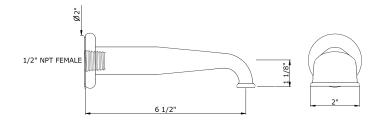

## **Technical Details**

Valve rough-in depth maximum: 3 3/4" Valve rough-in depth minimum: 2" Primary material: brass Valve fittings hole diameter: 1 3/16" Spout fittings hole diameter: 1" Flow restriction: as this is a cast spout, it cannot be fitted with a flow regulator Handle turn angle: 1/4 turn Spout length: 6 1/2" Spout inlet connection size: 1/2" Spout inlet connection type: female NPT Valve Inlet connection size: 1/2" Valve inlet connection type: female NPT Installation type: wall mounted Number of handles: 2 Number of holes: 3 Spout swivel: no Suggested application: basin