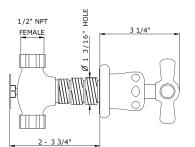

## **Technical Details**

Valve rough-in depth maximum: 3 3/4" Valve rough-in depth minimum: 2" Primary material: brass Valve fittings hole diameter: 1 3/16" Spout fittings hole diameter: 1" Flow restriction: as this is a cast spout, it cannot be fitted with a flow regulator Handle turn angle: 1/4 turn Spout length: 6 1/2" Spout inlet connection size: 1/2" Spout inlet connection type: female NPT Valve Inlet connection size: 1/2" Valve inlet connection type: female NPT Installation type: wall mounted Number of handles: 2 Number of holes: 3 Spout swivel: no Suggested application: basin