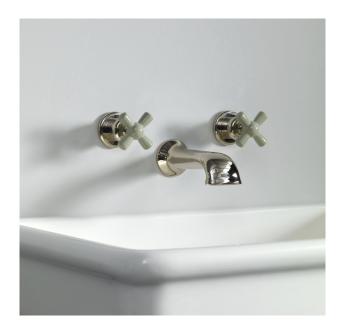

## ROCKWELL WALL MOUNTED BASIN TAPS WITH 6 1/2" CAST SPOUT - US

Rockwell wall mounted basin taps with 6 1/2" cast spout. The crossheads are available in either all metal or Rockwell colored ceramic: lilac/Bonbon, orange/Squash, matt black/Graphite/Ink, white/Snowdrop, grey/Seattle, green/ Willow, blue/Powder, yellow/Sherbet, red/Lipstick and pale pink/Conch. Other colors are available and we also offer a color matching service. Please contact the office for further information. Made in England.