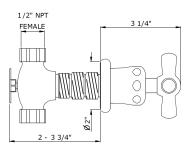

## **Technical Details**

Valve rough-in depth maximum: 3 3/4" Valve rough-in depth minimum: 2" Primary material: brass Valve fittings hole diameter: 1 3/16" Spout fittings hole diameter: 1" Flow restriction: as this is a cast spout, it cannot be fitted with a flow regulator Handle turn angle: 1/4 turn Spout length: 6 1/2" Spout inlet connection size: 1/2" Spout inlet connection type: female NPT Valve Inlet connection size: 1/2" Valve inlet connection type: female NPT Installation type: wall mounted Number of handles: 2 Number of holes: 3 Spout swivel: no Suggested application: basin