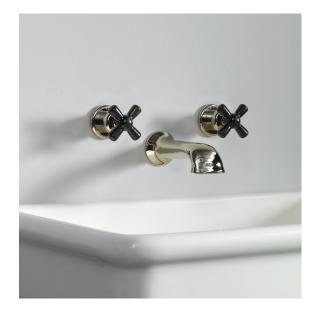

## ROCKWELL WALL MOUNTED BASIN TAPS WITH 165MM CAST SPOUT

Rockwell wall mounted basin taps with 165mm cast spout. The crossheads are available in either all metal or Rockwell colored ceramic: lilac/Bonbon, orange/Squash, matt black/Graphite, gloss black/Ink, white/Snowdrop, grey/Seattle, green/Willow, blue/Powder, yellow/ Sherbet, red/Lipstick and pale pink/ Conch. Other colours are available. We also offer a colour matching service. Please contact the office for further information. Made in England.