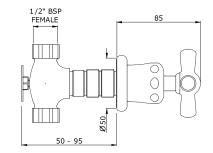

**Technical Details** Valve rough-in depth maximum: 95mm Valve rough-in depth minimum: 50mm Primary material: brass Valve fittings hole diameter: 30mm Spout fittings hole diameter: 25mm Handle turn angle: 1/4 turn Spout length: 165mm Spout inlet connection size: 1/2" BSP Spout inlet connection type: male Inlet connection size: 1/2" BSP Valve inlet connection type: female Installation type: wall mounted Number of handles: 2 Number of holes: 3 Spout swivel: no Suggested application: basin