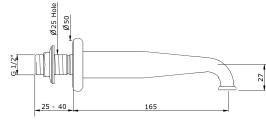

**Technical Details** Valve rough-in depth maximum: 95mm Valve rough-in depth minimum: 50mm Primary material: brass Valve fittings hole diameter: 30mm Spout fittings hole diameter: 25mm Handle turn angle: 1/4 turn Spout length: 165mm Spout inlet connection size: 1/2" BSP Spout inlet connection type: male Inlet connection size: 1/2" BSP Valve inlet connection type: female Installation type: wall mounted Number of handles: 2 Number of holes: 3 Spout swivel: no Suggested application: basin