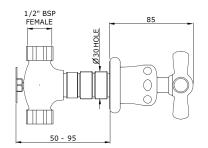

**Technical Details** Valve rough-in depth maximum: 95mm Valve rough-in depth minimum: 50mm Primary material: brass Valve fittings hole diameter: 30mm Spout fittings hole diameter: 25mm Handle turn angle: 1/4 turn Spout length: 165mm Spout inlet connection size: 1/2" BSP Spout inlet connection type: male Inlet connection size: 1/2" BSP Valve inlet connection type: female Installation type: wall mounted Number of handles: 2 Number of holes: 3 Spout swivel: no Suggested application: basin