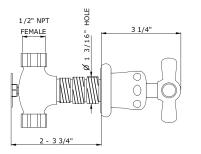

## Technical Details

Valve rough-in depth maximum 3 3/4" Valve rough-in depth minimum 2" Primary material: brass Valve fittings hole diameter: 1 3/16" Spout fittings hole diameter: 1" Flow restriction: as this is a cast spout, it cannot be fitted with a flow regulator Handle turn angle: 1/4 turn Spout length: 7 3/8" Spout inlet connection size: 1/2" Spout inlet connection type: female NPT Valve Inlet connection size: 1/2" Valve inlet connection type: female NPT Installation type: wall mounted Number of handles: 2 Number of holes: 3 Spout swivel: no Suggested application: basin