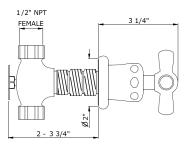

## Technical Details

Valve rough-in depth maximum 3 3/4" Valve rough-in depth minimum 2" Primary material: brass Valve fittings hole diameter: 1 3/16" Spout fittings hole diameter: 1" Flow restriction: as this is a cast spout, it cannot be fitted with a flow regulator Handle turn angle: 1/4 turn Spout length: 7 3/8" Spout inlet connection size: 1/2" Spout inlet connection type: female NPT Valve Inlet connection size: 1/2" Valve inlet connection type: female NPT Installation type: wall mounted Number of handles: 2 Number of holes: 3 Spout swivel: no Suggested application: basin