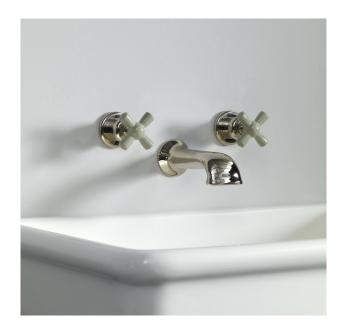

## ROCKWELL WALL MOUNTED BASIN TAPS WITH 7 3/8" CAST SPOUT - US

Rockwell wall mounted basin taps with 7 3/8" tubular spout. The crossheads are available in either all metal or Rockwell colored ceramic: lilac/ Bonbon, orange/Squash, matt black/ Graphite/Ink, white/Snowdrop, grey/ Seattle, green/Willow, blue/Powder, yellow/Sherbet, red/Lipstick and pale pink/Conch. Other colors are available and we also offer a color matching service. Please contact the office for further information. Made in England.