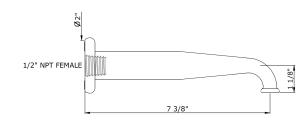

## Technical Details

Valve rough-in depth maximum 3 3/4" Valve rough-in depth minimum 2" Primary material: brass Valve fittings hole diameter: 1 3/16" Spout fittings hole diameter: 1" Flow restriction: as this is a cast spout, it cannot be fitted with a flow regulator Handle turn angle: 1/4 turn Spout length: 7 3/8" Spout inlet connection size: 1/2" Spout inlet connection type: female NPT Valve Inlet connection size: 1/2" Valve inlet connection type: female NPT Installation type: wall mounted Number of handles: 2 Number of holes: 3 Spout swivel: no Suggested application: basin