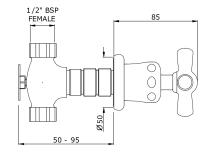

## **Technical Details**

Valve rough-in depth maximum:

95mm

Valve rough-in depth minimum:

50mm

Primary material: brass

Valve fittings hole diameter: 30mm Spout fittings hole diameter: 25mm

Handle turn angle: 1/4 turn Spout length: 190mm

Spout inlet connection size: 1/2" BSP Spout inlet connection type: male Inlet connection size: 1/2" Valve inlet connection type: female

Installation type: wall mounted

Number of handles: 2 Number of holes: 3 Spout swivel: no