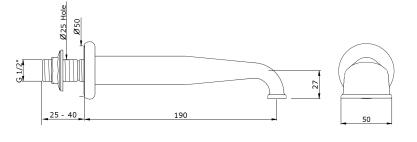

## **Technical Details**

Valve rough-in depth maximum:

95mm

Valve rough-in depth minimum:

50mm

Primary material: brass

Valve fittings hole diameter: 30mm Spout fittings hole diameter: 25mm

Handle turn angle: 1/4 turn Spout length: 190mm

Spout inlet connection size: 1/2" BSP Spout inlet connection type: male Inlet connection size: 1/2" Valve inlet connection type: female

Installation type: wall mounted

Number of handles: 2 Number of holes: 3 Spout swivel: no