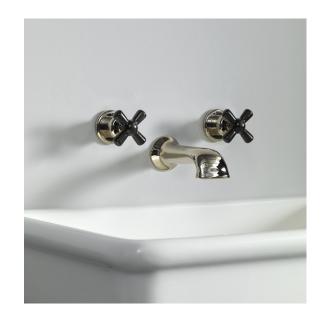

## ROCKWELL WALL MOUNTED BASIN TAPS WITH 190MM CAST SPOUT

Rockwell wall mounted basin taps with 190mm cast spout. The crossheads are available in either all metal or Rockwell colored ceramic: lilac/Bonbon, orange/Squash, matt black/Graphite, gloss black/Ink, white/Snowdrop, grey/Seattle, green/Willow, blue/Powder, yellow/Sherbet, red/Lipstick and pale pink/Conch. Other colours are available. We also offer a colour matching service. Please contact the office for further information.

Suggested application: basin

Product Notes
All dimensions are based on original specifications and are subject to change and variation.