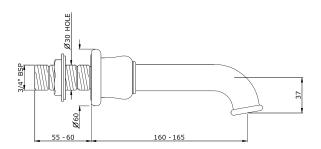

## **Technical Details**

Valve rough-in depth maximum: 105mm Valve rough-in depth minimum: 60mm

Primary material: Brass

Valve fittings hole diameter: 30mm Spout fittings hole diameter: 30mm

Handle turn angle: 1/4 turn

Spout length: 165mm

Spout inlet connection size: 3/4" BSP Spout inlet connection type: male Inlet connection size: 3/4" BSP Valve inlet connection type: female Installation type: wall mounted

Number of handles: 2 Number of holes: 3 Spout swivel: No