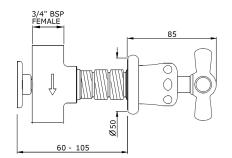

## **Technical Details**

Valve rough-in depth maximum: 105mm Valve rough-in depth minimum: 60mm

Primary material: Brass

Valve fittings hole diameter: 30mm Spout fittings hole diameter: 30mm

Handle turn angle: 1/4 turn

Spout length: 165mm

Spout inlet connection size: 3/4" BSP Spout inlet connection type: male Inlet connection size: 3/4" BSP Valve inlet connection type: female Installation type: wall mounted

Number of handles: 2 Number of holes: 3 Spout swivel: No

## 

60 - 105