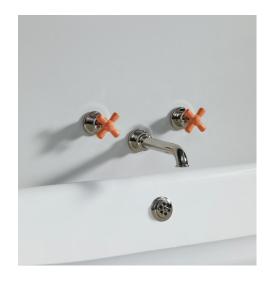

## ROCKWELL WALL MOUNTED BATH TAPS WITH 165MM TUBULAR SPOUT

Rockwell wall mounted bath taps with tubular spout. Available in three spout lengths, 165mm, 210mm or 250mm and with either all metal or Rockwell coloured ceramic crossheads: lilac/Bonbon, orange/Squash, black/Graphite/Ink, white/Snowdrop, grey/Seattle, green/Willow, blue/Powder, yellow/Sherbet, red/Lipstick and pink/Conch. We also offer a colour matching service. Please contact the office for further information. Manufactured in England.

Spout length: 165mm

Spout inlet connection size: 3/4" BSP Spout inlet connection type: male Inlet connection size: 3/4" BSP Valve inlet connection type: female Installation type: wall mounted

Number of handles: 2 Number of holes: 3 Spout swivel: No

Suggested application: Bath