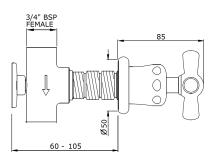

## **Technical Details**

Valve rough-in depth maximum: 105mm Valve rough-in depth minimum: 60mm Primary material: Brass Fittings hole diameter: 1 1/4" Handle turn angle: 1/4 turn Spout length: 210mm Spout inlet connection size: 3/4" Spout inlet connection type: male Inlet connection size: 3/4" Valve inlet connection type: female Installation type: wall mounted Number of handles: 2 Number of holes: 3 Spout swivel: No Suggested application: Bath