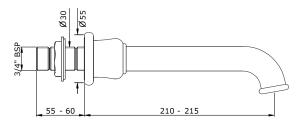

## **Technical Details**

Valve rough-in depth maximum: 105mm Valve rough-in depth minimum: 60mm Primary material: Brass Fittings hole diameter: 1 1/4" Handle turn angle: 1/4 turn Spout length: 210mm Spout inlet connection size: 3/4" Spout inlet connection type: male Inlet connection size: 3/4" Valve inlet connection type: female Installation type: wall mounted Number of handles: 2 Number of holes: 3 Spout swivel: No Suggested application: Bath