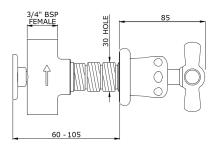

## **Technical Details**

Valve rough-in depth maximum: 105mm Valve rough-in depth minimum: 60mm Primary material: Brass Fittings hole diameter: 1 1/4" Handle turn angle: 1/4 turn Spout length: 210mm Spout inlet connection size: 3/4" Spout inlet connection type: male Inlet connection size: 3/4" Valve inlet connection type: female Installation type: wall mounted Number of handles: 2 Number of holes: 3 Spout swivel: No Suggested application: Bath