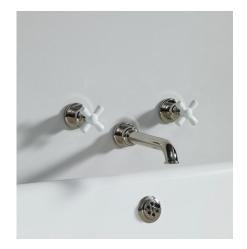

## ROCKWELL WALL MOUNTED BATH TAPS WITH 210MM TUBULAR SPOUT

Rockwell wall mounted bath taps with tubular spout. Available in three spout lengths, 165mm, 210mm or 250mm and with either all metal or Rockwell coloured ceramic crossheads: lilac/Bonbon, orange/ Squash, black/Graphite/Ink, white/ Snowdrop, grey/Seattle, green/Willow, blue/Powder, yellow/Sherbet, red/Lipstick and pink/Conch. We also offer a colour matching service. Please contact the office for further information. Manufactured in England.