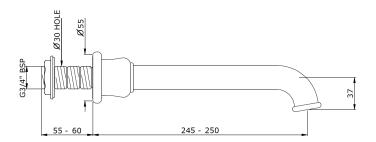

## **Technical Details**

Valve rough-in depth maximum: 105mm Valve rough-in depth minimum: 60mm

Primary material: Brass

Valve fittings hole diameter: 30mm Spout fittings hole diameter: 30mm

Handle turn angle: 1/4 turn

Spout length: 250mm

Spout inlet connection size: 3/4" BSP Spout inlet connection type: male Inlet connection size: 3/4" BSP Valve inlet connection type: female Installation type: wall mounted

Number of handles: 2 Number of holes: 3 Spout swivel: No