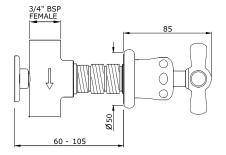

## **Technical Details**

Valve rough-in depth maximum: 105mm Valve rough-in depth minimum: 60mm

Primary material: Brass

Valve fittings hole diameter: 30mm Spout fittings hole diameter: 30mm

Handle turn angle: 1/4 turn

Spout length: 250mm

Spout inlet connection size: 3/4" BSP Spout inlet connection type: male Inlet connection size: 3/4" BSP Valve inlet connection type: female Installation type: wall mounted

Number of handles: 2 Number of holes: 3 Spout swivel: No