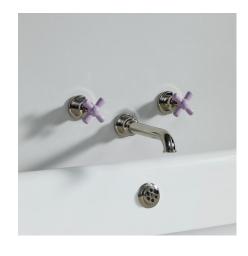

## ROCKWELL WALL MOUNTED BATH TAPS WITH 250MM TUBULAR SPOUT

Rockwell wall mounted bath taps with tubular spout. Available in three spout lengths, 165mm, 210mm or 250mm and with either all metal or Rockwell coloured ceramic crossheads: lilac/Bonbon, orange/ Squash, black/Graphite/Ink, white/ Snowdrop, grey/Seattle, green/Willow, blue/Powder, yellow/Sherbet, red/Lipstick and pink/Conch. We also offer a colour matching service. Please contact the office for further information. Manufactured in England.

Spout length: 250mm

Spout inlet connection size: 3/4" BSP Spout inlet connection type: male Inlet connection size: 3/4" BSP Valve inlet connection type: female Installation type: wall mounted

Number of handles: 2 Number of holes: 3 Spout swivel: No

Suggested application: Bath