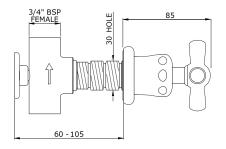

## **Technical Details**

Valve rough-in depth maximum: 105mm Valve rough-in depth minimum: 60mm

Primary material: Brass

Valve fittings hole diameter: 30mm Spout fittings hole diameter: 30mm

Handle turn angle: 1/4 turn

Spout length: 250mm

Spout inlet connection size: 3/4" BSP Spout inlet connection type: male Inlet connection size: 3/4" BSP Valve inlet connection type: female Installation type: wall mounted

Number of handles: 2 Number of holes: 3 Spout swivel: No