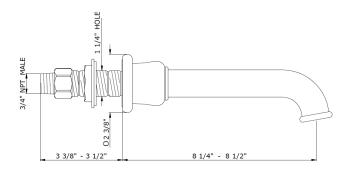

## Technical Details

Valve rough-in depth maximum 4"
Valve rough-in depth minimum 2 1/8"

Primary material: Brass

Fittings hole diameter: 1 1/4" Handle turn angle: 1/4 turn

Depth: 8 1/2"

Spout inlet connection size: 3/4"
Spout inlet connection type: male NPT

Valve inlet connection size: 3/4"

Valve inlet connection type: female NPT

Installation type: wall mounted

Number of handles: 2 Number of holes: 3 Spout swivel: No

Suggested application: Bath