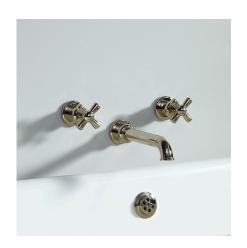

## ROCKWELL WALL MOUNTED BATH TAPS WITH 8 1/2" TUBULAR SPOUT - US

Rockwell wall mounted bath taps with tubular spout. Available in three spout lengths, 6 1/2", 8 1/2" or 9 3/4", and with either all metal or Rockwell colored ceramic crossheads: lilac/Bonbon, orange/Squash, black/Graphite/Ink, white/Snowdrop, grey/Seattle, green/Willow, blue/Powder and yellow/Sherbet.

Valve inlet connection size: 3/4"

Valve inlet connection type: female NPT

Installation type: wall mounted

Number of handles: 2 Number of holes: 3 Spout swivel: No

Suggested application: Bath