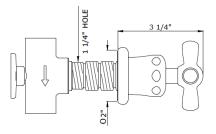

## Technical Details

Valve rough-in depth maximum 4"
Valve rough-in depth minimum 2 1/8"

Primary material: Brass

Fittings hole diameter: 1 1/4" Handle turn angle: 1/4 turn

Depth: 8 1/2"

Spout inlet connection size: 3/4"
Spout inlet connection type: male NPT

Valve inlet connection size: 3/4"

Valve inlet connection type: female NPT

Installation type: wall mounted

Number of handles: 2 Number of holes: 3 Spout swivel: No

Suggested application: Bath