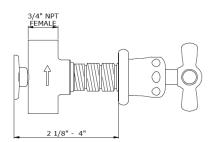

## Technical Details

Valve rough-in depth maximum 4"
Valve rough-in depth minimum 2 1/8"

Primary material: Brass

Fittings hole diameter: 1 1/4" Handle turn angle: 1/4 turn

Depth: 8 1/2"

Spout inlet connection size: 3/4"
Spout inlet connection type: male NPT

Valve inlet connection size: 3/4"

Valve inlet connection type: female NPT

Installation type: wall mounted

Number of handles: 2 Number of holes: 3 Spout swivel: No

Suggested application: Bath