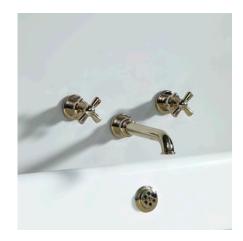

## ROCKWELL WALL MOUNTED BATH TAPS WITH 9 3/4" TUBULAR SPOUT -US

Rockwell wall mounted bath taps with tubular spout. Available in three spout lengths, 6 1/2", 8 1/2" or 9 3/4", and with either all metal or Rockwell colored ceramic crossheads: lilac/Bonbon, orange/Squash, black/Graphite/Ink, white/ Snowdrop, grey/Seattle, green/Willow, blue/Powder and yellow/Sherbet.