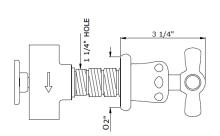

## Technical Details Valve rough-in depth maximum 4"

Valve rough-in depth minimum 2 1/8" Primary material: Brass Fittings hole diameter: 1 1/4" Handle turn angle: 1/4 turn Depth: 9 3/4" Spout inlet connection size: 3/4" Spout inlet connection type: male NPT Valve inlet connection size: 3/4" Valve inlet connection type: female NPT Installation type: wall mounted Number of handles: 2 Number of holes: 3 Spout swivel: No Suggested application: Bath