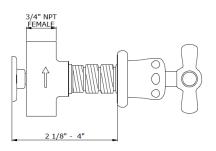

## Technical Details Valve rough-in depth maximum 4"

Valve rough-in depth minimum 2 1/8" Primary material: Brass Fittings hole diameter: 1 1/4" Handle turn angle: 1/4 turn Depth: 9 3/4" Spout inlet connection size: 3/4" Spout inlet connection type: male NPT Valve inlet connection size: 3/4" Valve inlet connection type: female NPT Installation type: wall mounted Number of handles: 2 Number of holes: 3 Spout swivel: No Suggested application: Bath