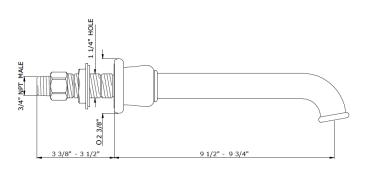

## Technical Details Valve rough-in depth maximum 4"

Valve rough-in depth minimum 2 1/8" Primary material: Brass Fittings hole diameter: 1 1/4" Handle turn angle: 1/4 turn Depth: 9 3/4" Spout inlet connection size: 3/4" Spout inlet connection type: male NPT Valve inlet connection size: 3/4" Valve inlet connection type: female NPT Installation type: wall mounted Number of handles: 2 Number of holes: 3 Spout swivel: No Suggested application: Bath