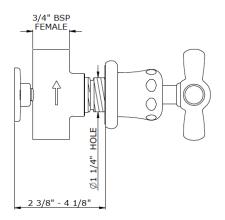

## **Technical Details**

Control valve rough-in depth maximum: 4 1/8" Control valve rough-in depth minimum: 2 3/8" Fitting hole diameter: 1 1/4" Inlet connection size: 3/4" Inlet connection type: Female NPT Primary metal: Brass Depth/width: 3 1/2" Suggested application: Bath