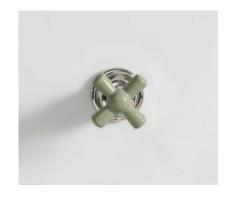

## ROCKWELL WALL MOUNTED 3/4" SHUT OFF VALVE - US

Rockwell 3/4" shut off valve, shown here with green ceramic lever. The crossheads are available in either all metal or Rockwell colored ceramic: lilac/Bonbon, orange/Squash, black/Graphite/ Ink, white/Snowdrop, grey/Seattle, green/Willow,blue/Powder and yellow/Sherbet. Manufactured in England.