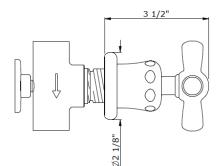

## **Technical Details**

Control valve rough-in depth maximum: 4 1/8" Control valve rough-in depth minimum: 2 3/8" Fitting hole diameter: 1 1/4" Inlet connection size: 3/4" Inlet connection type: Female NPT Primary metal: Brass Depth/width: 3 1/2" Suggested application: Bath