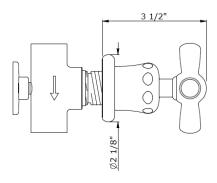

## **Technical Details**

Control valve rough-in depth maximum: 4 1/8" Control valve rough-in depth minimum: 2 3/8"

Fitting hole diameter: 1 1/4" Inlet connection size: 3/4"

Inlet connection type: Female NPT

Primary metal: Brass Depth/width: 3 1/2"

Suggested application: Bath