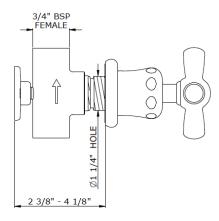

## **Technical Details**

Control valve rough-in depth maximum: 4 1/8" Control valve rough-in depth minimum: 2 3/8"

Fitting hole diameter: 1 1/4" Inlet connection size: 3/4"

Inlet connection type: Female NPT

Primary metal: Brass Depth/width: 3 1/2"

Suggested application: Bath