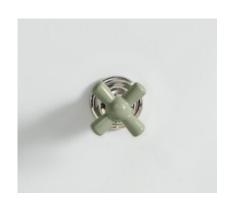

## ROCKWELL WALL MOUNTED 3/4" SHUT OFF VALVE - US

Rockwell 3/4" shut off valve, shown here with green ceramic lever. The crossheads are available in either all metal or Rockwell colored ceramic: lilac/Bonbon, orange/Squash, black/Graphite/Ink, white/Snowdrop, grey/Seattle, green/Willow, blue/Powder, yellow/Sherbet, red/Lipstick and pale pink/Conch.
Manufactured in England.