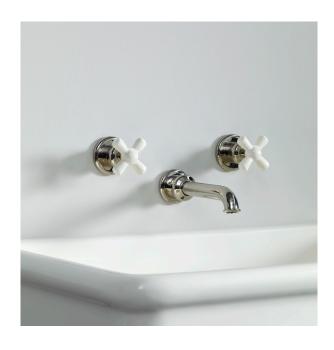

## ROCKWELL WALL MOUNTED BASIN TAPS WITH 165MM TUBULAR SPOUT

Rockwell wall mounted basin taps with 165mm tubular spout. The crossheads are available in either all metal or Rockwell coloured ceramic: lilac/Bonbon, orange/Squash, matt black/Graphite, gloss black/Ink, white/Snowdrop, grey/Seattle, green/Willow, blue/Powder, yellow/Sherbet, red/Lipstick and pale pink/Conch. Other colours are available. We also offer a colour matching service. Please contact the office for further information. Made in England.