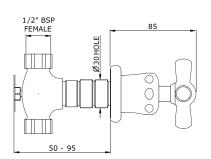

## **Technical Details**

Valve rough-in depth maximum:

95mm

Valve rough-in depth minimum:

50mm

Primary material: brass

Valve fittings hole diameter: 30mm Spout fittings hole diameter: 25mm

Handle turn angle: 1/4 turn Spout length: 165-170mm

Spout inlet connection size: 1/2" BSP Spout inlet connection type: male Inlet connection size: 1/2" BSP Valve inlet connection type: female Installation type: wall mounted

Number of handles: 2 Number of holes: 3 Spout swivel: no