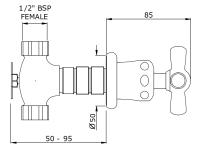

## **Technical Details**

Valve rough-in depth maximum:

95mm

Valve rough-in depth minimum:

50mm

Primary material: brass

Valve fittings hole diameter: 30mm Spout fittings hole diameter: 25mm

Handle turn angle: 1/4 turn Spout length: 165-170mm

Spout inlet connection size: 1/2" BSP Spout inlet connection type: male Inlet connection size: 1/2" BSP Valve inlet connection type: female Installation type: wall mounted

Number of handles: 2 Number of holes: 3 Spout swivel: no