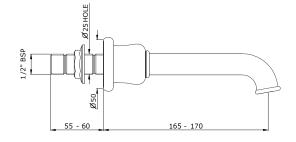

## **Technical Details**

Valve rough-in depth maximum:

95mm

Valve rough-in depth minimum:

50mm

Primary material: brass

Valve fittings hole diameter: 30mm Spout fittings hole diameter: 25mm

Handle turn angle: 1/4 turn Spout length: 165-170mm

Spout inlet connection size: 1/2" BSP Spout inlet connection type: male Inlet connection size: 1/2" BSP Valve inlet connection type: female Installation type: wall mounted

Number of handles: 2 Number of holes: 3 Spout swivel: no