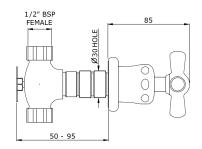

**Technical Details** Valve rough-in depth maximum: 95mm Valve rough-in depth minimum: 50mm Primary material: brass Valve fittings hole diameter: 30mm Spout fittings hole diameter: 25mm Handle turn angle: 1/4 turn Spout lenght: 200-205mm Spout inlet connection size: 1/2" BSP Spout inlet connection type: male Inlet connection size: 1/2" BSP Valve inlet connection type: female Installation type: wall mounted Number of handles: 2 Number of holes: 3 Spout swivel: no Suggested application: basin