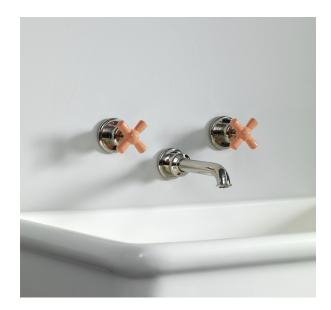

## ROCKWELL WALL MOUNTED BASIN TAPS WITH 200MM TUBULAR SPOUT

Rockwell wall mounted basin taps with 200mm tubular spout. The crossheads are available in either all metal or Rockwell coloured ceramic: lilac/Bonbon, orange/Squash, matt black/Graphite, gloss black/Ink, white/Snowdrop, grey/Seattle, green/Willow, blue/Powder, yellow/ Sherbet, red/Lipstick and pale pink/ Conch. Other colours are available. We also offer a colour matching service. Please contact the office for further information. Made in England.