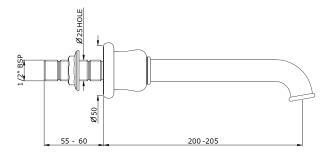

**Technical Details** Valve rough-in depth maximum: 95mm Valve rough-in depth minimum: 50mm Primary material: brass Valve fittings hole diameter: 30mm Spout fittings hole diameter: 25mm Handle turn angle: 1/4 turn Spout lenght: 200-205mm Spout inlet connection size: 1/2" BSP Spout inlet connection type: male Inlet connection size: 1/2" BSP Valve inlet connection type: female Installation type: wall mounted Number of handles: 2 Number of holes: 3 Spout swivel: no Suggested application: basin