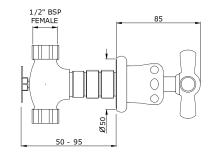

**Technical Details** Valve rough-in depth maximum: 95mm Valve rough-in depth minimum: 50mm Primary material: brass Valve fittings hole diameter: 30mm Spout fittings hole diameter: 25mm Handle turn angle: 1/4 turn Spout lenght: 200-205mm Spout inlet connection size: 1/2" BSP Spout inlet connection type: male Inlet connection size: 1/2" BSP Valve inlet connection type: female Installation type: wall mounted Number of handles: 2 Number of holes: 3 Spout swivel: no Suggested application: basin